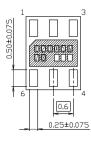

# MITSUMI

Proximiy + Ambient Light Sensor IC

## **MM3697XBRE**

### Outline

MM3697XBRE is Proximity sensor and Ambient light sensor with a built-in photodiodes(correspond to visible light and near infrared light) and an LED driver for driving infrared LED.

It is possible to measure an illuminance of environment, and measure a proximity to person or objects using external infrared LED.

Package

#### Applications

Wearable device, Smartphone, Tablet device, TV, Digital camera, PC display, etc.

#### Features

#### Proximity Sensor

- Ambient light cancellation circuit are integrated

- Low power consumption by optimal LED control <u>Ambient Light Sensor</u>

- 50Hz/60Hz Flicker Noise and IR Rejection
- Spectrum response characteristic close to human visibility







### MinebeaMitsumi

Passion to Create Value through Difference

- All brand names, logos, product names, trade names and service names described here are trademarks or registered trademarks of their respective companies or organization
- Any products mentioned in this leaflet are subject to any modification in their appearance and others for improvements without prior notification.
- The details listed here are not a guarantee of the individual products at the time of ordering. When using the products, you will be asked to check their specifications