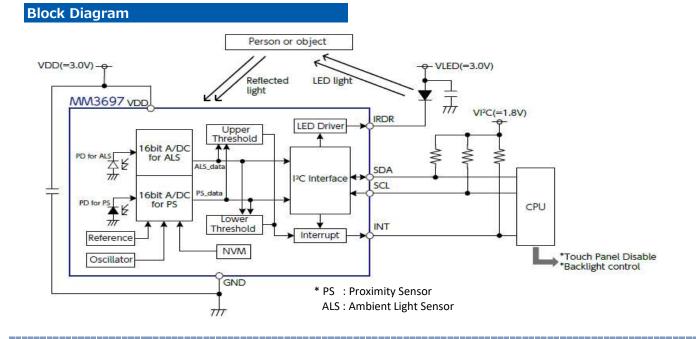

### Outline

MM3697XBRE is Proximity sensor and Ambient light sensor with a built-in photodiodes(correspond to visible light and near infrared light) and an LED driver for driving infrared LED.

It is possible to measure an illuminance of environment, and measure a proximity to person or objects using external infrared LED.

#### Proximity Sensor

- Ambient light cancellation circuit are integrated

- Low power consumption by optimal LED control <u>Ambient Light Sensor</u>

- 50Hz/60Hz Flicker Noise and IR Rejection
- Spectrum response characteristic close to human visibility