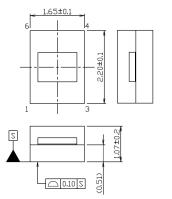

# MITSUMI

Proximiy + Ambient Light Sensor IC

## **MM3697XBRE**

### Outline

MM3697XBRE is Proximity sensor and Ambient light sensor with a built-in photodiodes(correspond to visible light and near infrared light) and an LED driver for driving infrared LED.

It is possible to measure an illuminance of environment, and measure a proximity to person or objects using external infrared LED.

Package

#### Applications

Wearable device, Smartphone, Tablet device, TV, Digital camera, PC display, etc.

#### Features

#### Proximity Sensor

- Ambient light cancellation circuit are integrated

- Low power consumption by optimal LED control <u>Ambient Light Sensor</u>

- 50Hz/60Hz Flicker Noise and IR Rejection
- Spectrum response characteristic close to human visibility







### MinebeaMitsumi

Passion to Create Value through Difference

- All brand names, logos, product names, trade names and service names described here are trademarks or registered trademarks of their respective companies or organization
- Any products mentioned in this leaflet are subject to any modification in their appearance and others for improvements without prior notification.
- The details listed here are not a guarantee of the individual products at the time of ordering. When using the products, you will be asked to check their specifications